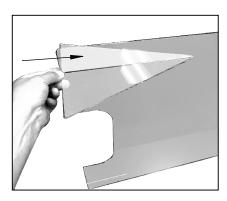

**STEP 4:** Repeat STEP 3 to install the other Side Panel Upright into remaining slot on Main Panel Upright, again ensuring that the bottom edge of the Side Panel Upright is flush with the bottom of the Main Panel Upright.

**STEP 5:** Turn the shield upright so that the bottom edges of the Main Panel Upright and Side Panel Uprights are sitting flush with the surface you are placing the shield on.