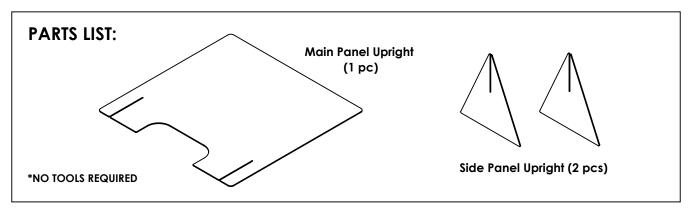

## **Economy Countertop Sneeze Guard**

**ASSEMBLY INSTRUCTIONS** 

READ ALL INSTRUCTIONS BEFORE YOU BEGIN. DO NOT JUMP AHEAD OF ANY STEP.

STEP 1: Peel off the protective plastic film from both sides of Main Panel Upright & Side Panel Uprights.