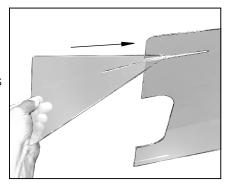

STEP 2: Place the Main Panel Upright on its side & align one of its side slots with the slot on one of the Side Panel Uprights.

STEP 3: Slide the Side Panel Upright into the Main Panel Upright until it stops. The bottom edge of the Main Panel Upright & the Side Panel Upright will be flush with each other.

**STEP 4:** Repeat STEP 3 to install the other Side Panel Upright into remaining slot on Main Panel Upright, again ensuring that the bottom edge of the Side Panel Upright is flush with the bottom of the Main Panel Upright.